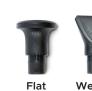

### Interchangeable Massage Heads

Head

Head

Head

Fork

Head

**Product Specifications** 

Dimensions: 5.86" x 2.2" x 9.68" (L x W x H) Weight: 2.1lbs Battery Life: ~4 hours Battery Charge Time: 3 hours