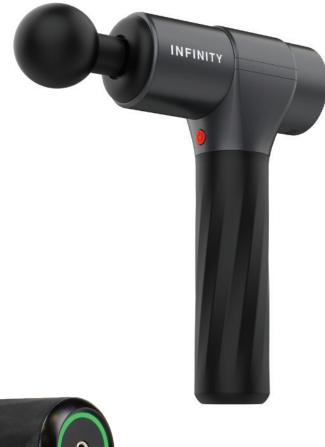

## PR Pro<sup>™</sup> Advantage Percussion Massage Device

#### **Features**

- Percussion Deep-Tissue Massage simulates human hands and helps to loosen muscles and increase blood flow to specific areas.
- Powerful 45W high-torque brushless motor ensures your device will never stall while applying pressure.
- 5 speed settings, stepping between 1500 and 3200 impacts per minute, so you can get the exact treatment your body needs.
- Six massage head attachments designed for specific treatments.
- Portable, compact, and lightweight ergonomic design is easy to use so you can take the comfort of massage wherever you go.

#### Battery Pack LED Ring:

Indicated battery charge. Ranges from flashing Red (>20%), flashing orange (40%), flashing yellow (60%), flashing green (80%), to solid green (100%).

INFINITY

24V Lithium-ion battery

Cordless/Rechargeable

12mm Amplitude