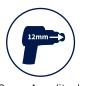

## PR Pro<sup>™</sup> Advantage Percussion Massage Device



#### **Features**

- Percussion Deep-Tissue Massage simulates human hands and helps to loosen muscles and increase blood flow to specific areas.
- Powerful 45W high-torque brushless motor ensures your device will never stall while applying pressure.
- 5 speed settings, stepping between 1500 and 3200 impacts per minute, so you can get the exact treatment your body needs.
- Six massage head attachments designed for specific treatments.
- Portable, compact, and lightweight ergonomic design is easy to use so you can take the comfort of massage wherever you go.







#### Battery Pack LED Ring:

Indicated battery charge. Ranges from flashing Red (>20%), flashing orange (40%), flashing yellow (60%), flashing green (80%), to solid green (100%).

INFINITY



24V Lithium-ion battery

Cordless/Rechargeable

12mm Amplitude

### Interchangeable Massage Heads



Head



Head



Head



Fork

Head



**Product Specifications** 

Dimensions: 5.86" x 2.2" x 9.68" (L x W x H) Weight: 2.1lbs Battery Life: ~4 hours Battery Charge Time: 3 hours

Head

#### **Control Panel:** Top lights indicate speed level, bottom, colored lights indicate battery charge level.

# INFINITY

603-910-5000 www.infinitymassagechairs.com