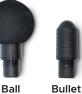

### Interchangeable Massage Heads

Head

Head

Head

Fork

Head

**Product Specifications** 

Dimensions: 5.86" x 2.2" x 9.68" (L x W x H) Weight: 2.1lbs Battery Life: ~4 hours Battery Charge Time: 3 hours