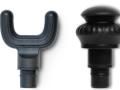

### Interchangeable Massage Heads

Head

Head

Head

Fork

Head

**Product Specifications** 

Dimensions: 5.86" x 2.2" x 9.68" (L x W x H) Weight: 2.1lbs Battery Life: ~4 hours Battery Charge Time: 3 hours