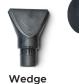

### Interchangeable Massage Heads

Head

Head

Head

Fork

Head

**Product Specifications** 

Dimensions: 5.86" x 2.2" x 9.68" (L x W x H) Weight: 2.1lbs Battery Life: ~4 hours Battery Charge Time: 3 hours